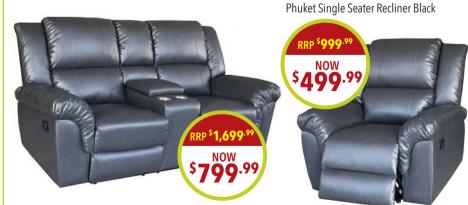

#### Wow! Same day stock available! Click N Collect Today!

Phuket 2 Seater Recliner Black with Console & 2 Stainless Steel Drink Holders

RRP \$299.99 \$149.99

Tables Eboni Round Set of 2 Wood & Metal Frame L - 59 x 59 x 45.5cm S - 47.5 x 47.5 x 38.5cm