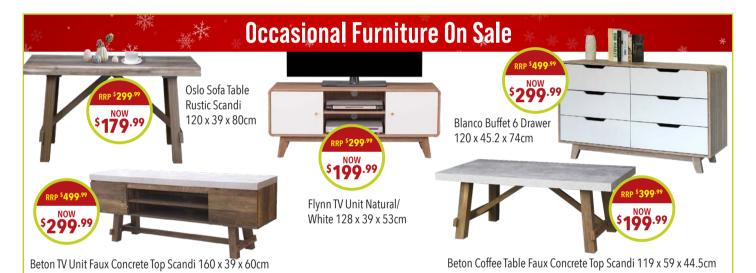

# **20% off** the Marked Price on all Rugs

Minter LIQUIDATION SALE! \* 48



# Gianni Sofa - Lift Up Storage with Pull Out Ottoman





#### Wow! Same day stock available! Click N Collect Today!



Phuket 2 Seater Recliner Black with Console & 2 Stainless Steel Drink Holders

RRP \$299.99 \$149.99

Tables Eboni Round Set of 2 Wood & Metal Frame L - 59 x 59 x 45.5cm S - 47.5 x 47.5 x 38.5cm

# LOW ON PRICES, BIG ON WOW! EVERYTHING MUST GO!

#### Minter LIQUIDATION SALE! \* 48 EMPORIUM Your Home Your Style Velvet Ottoman On Stud Cabinet Layla Mandala Pink or Navy S 35 x 40cm 2 Door + 2 DrawWAS \$399.99 76 x 36 x 92.5cm NOW RP \$149 350 \* NOW ¥6 (\*) 3% **69**.9 WAS \$**399**.9 Tables Kissa Round NOW RRP \$299 35(

Cabinet Cleo White 2 Door + 2 Draw

with Lattice Doors 65 x 38.5 x 87.5cm





LOW ON PRICES, BIG ON WOW!



JOONDALUP - Joondalup Drive Edgewater 9301 2452 KALGOORLIE - 183-185 Hannan Street 9091 4828



Faux Marble Set of 3

L-40 x40 x 65cm

M - 35 x 35 x 59cm

S-30 x 30 x 52cm

NOW

**69**.99

ALBANY - 160 Albany Highway 9841 1409 GERALDTON - Geraldton Homemaker Centre Northwest Coastal Highway 9921 4829

Store Locations and Click 'N' Collect: **livingemporium.com.au**